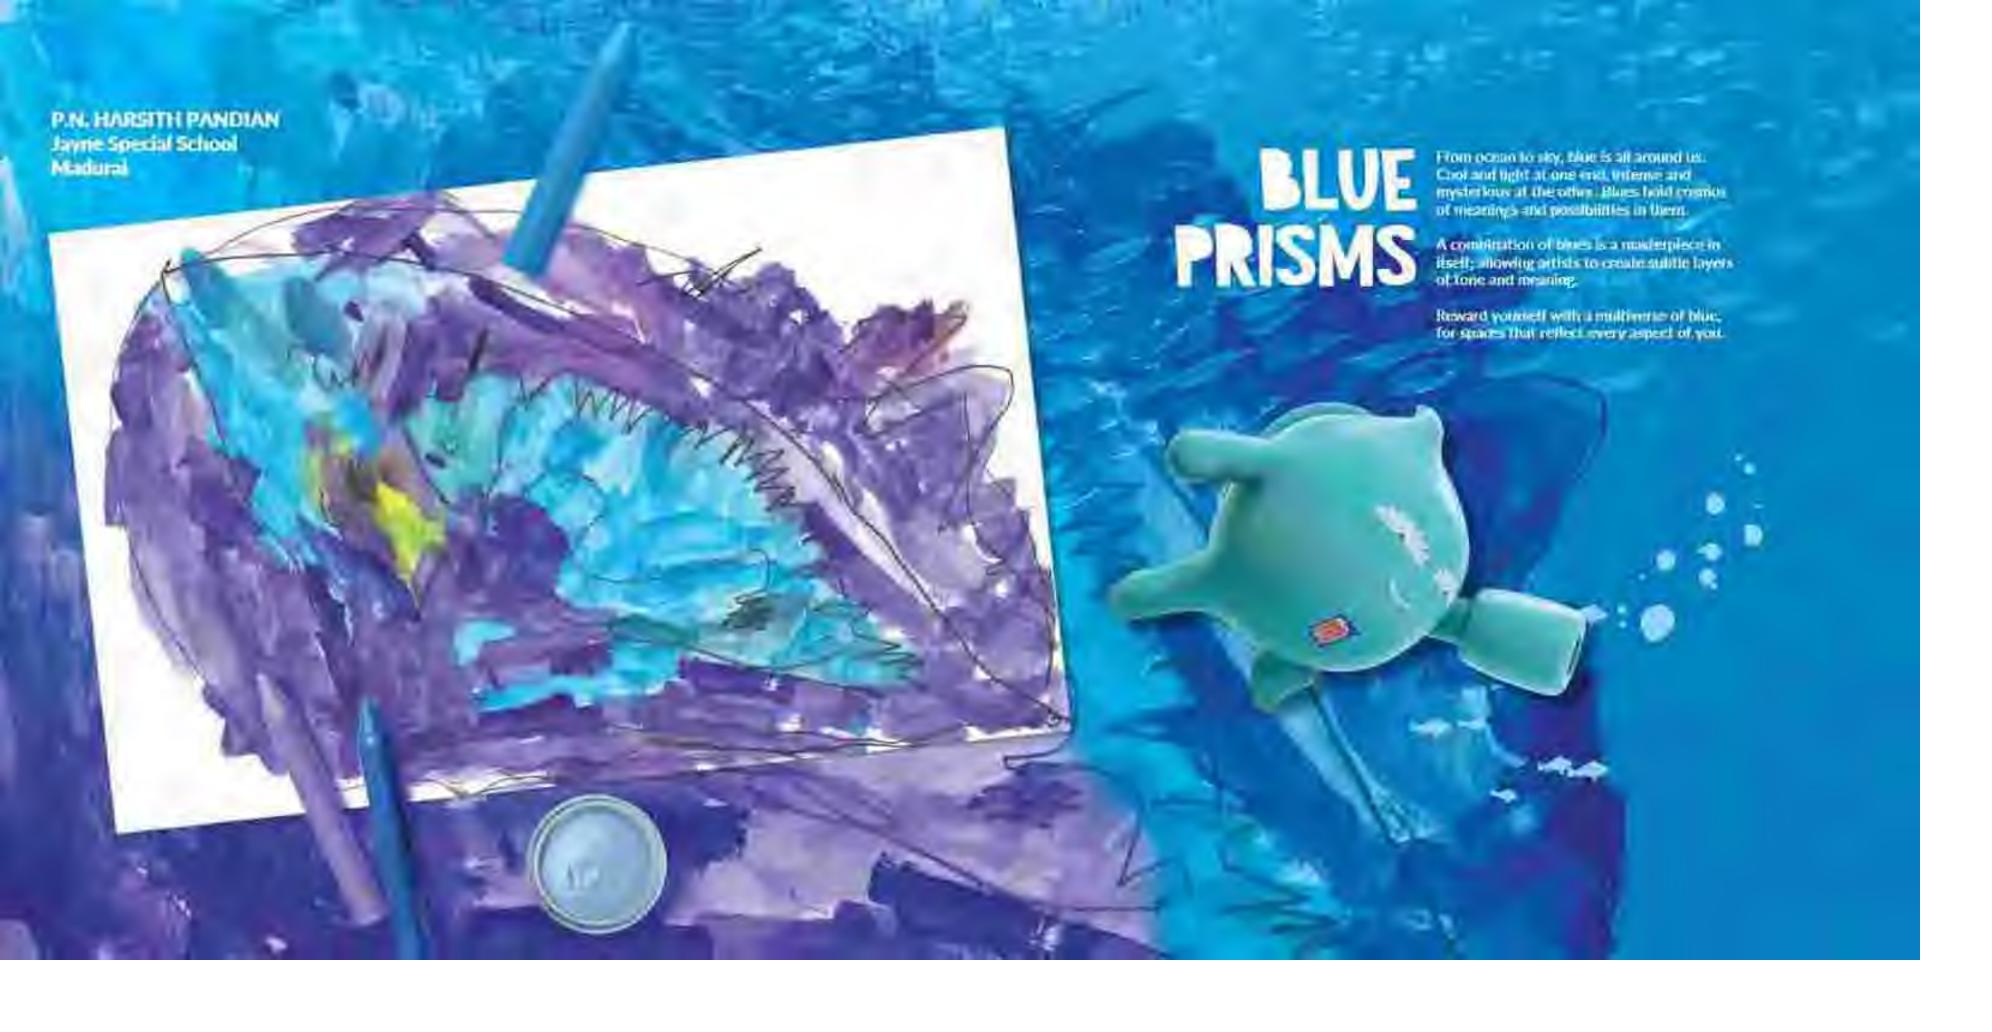

# THE COLOURS FOR CHANGE INITIATIVE

Colours for Change is an engoing and far reacting initiative by Nippon Paint to create a platform to recognise the rich talent of children on the spectrum of learning disabilities, much and physical challenges. We started by reacting out to 29 institutions in Chennal, clambatore. Madural Trichy, Thurselyell & Salem (famil Nadu) and Banzalore. Mangalore & Hubil (Karnatalov, it was a free flowing exercise and the children were asked to express their thoughts and itses on carvas, using any art material they preferred.

The response from our young artists was simply overwhelming. Colours for Change received over 650 artworks from Tamil Nadu and 356 from Kamataka. making it a grand rotal of 1006 artworks.

Over 50 drawings were selected for their style imagery and colour by punellists, people well known in the field of art & design. These paintings will leadure as originals across various media for breakfullice our armual many, callingar and this style guide.

We are inordimitely proud of ritiese artists and think it a privilege to shake their expressions and vision.

With an Sacheki - CSD or Carattan

(A Tarride Incidence)

School Application (CSI or it

(a) In Cita chain - Dimmitting option