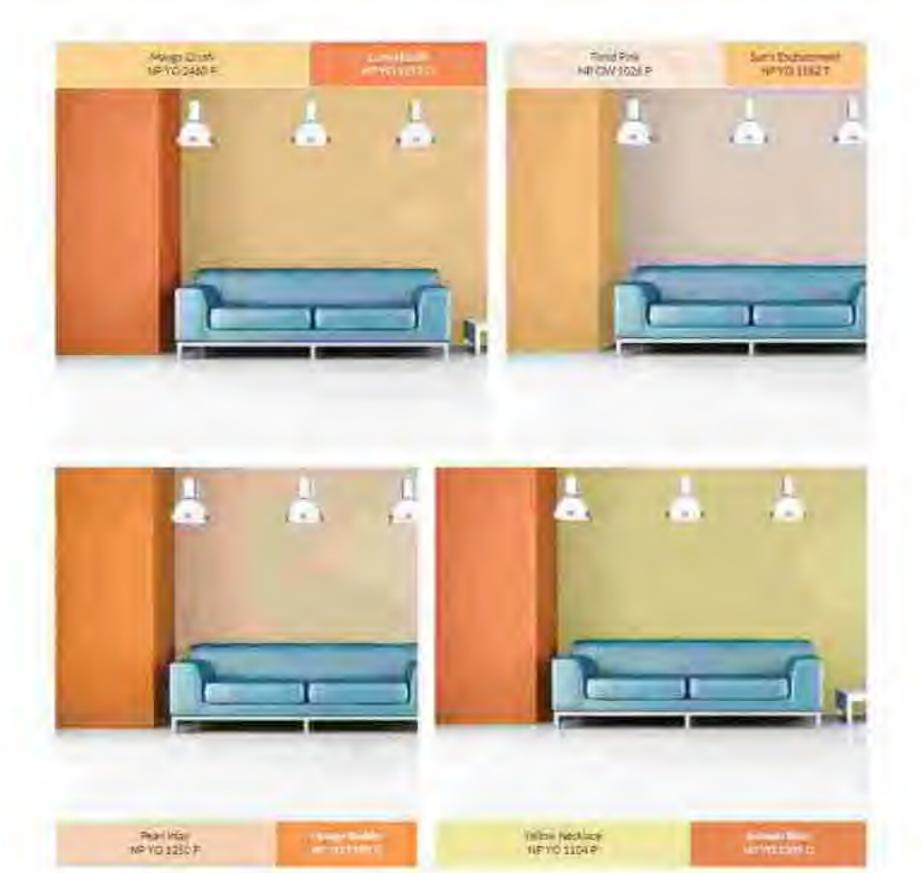

# BASIC GUIDE TO CHOOSING THE RIGHT COLOURS

Although these are no hard and fast rules, there are certain colour combinations that are more appealing. Use the colour wheel to select an inspiration colour scheme that will look great in your home.

### MONOCHROMATIC

Charge any analy and or take of any color, to example inflow greens to a extend finishe color special values on the language or do we consider a color in the green. You could also all different all colorings of any other end pray for early value for the green.

We either uprigram or recording oblige with one or two testing colours. Dispose min or three countries with a 90-degree large. For example, common right with red-owners and marge.

## COMPLEMENTARY

Chause two colours that its apposite such other on the colour wheel - such as purpose and let man a title man colours knyour colour scheise. The result could be a visit combination full of electric deposition of the colour on the strength of the colour o

### TRIADIC

Use the colors that he a whetert on the polor when such a dringer green and notes. For vertices the case the other was lightle to describe the other was lightle to deep and one or a color of the other.