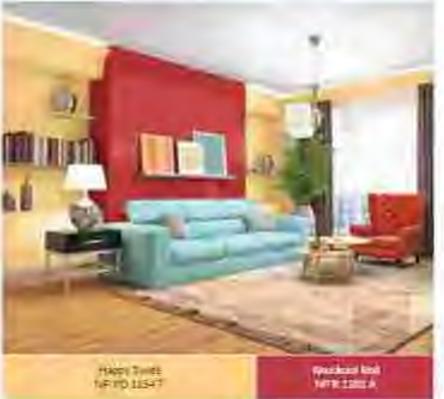

# BASIC GUIDE TO CHOOSING THE RIGHT COLOURS

Although these are no hard and fast rules, there are certain colour combinations that are more appealing. Use the colour wheel to select an inspiration colour scheme that will look great in your home.

We either uprigram or recording oblige with one or two testing colours. Dispose min or three countries with a 90-degree large. For example, common right with red-owners and marge.

## COMPLEMENTARY

Chause two colours that its apposite such other on the colour wheel - such as purpose and let man a title man colours knyour colour scheise. The result could be a visit combination full of electric deposition of the colour on the strength of the colour o

### TRIADIC

Use the colors that he a whetert on the polor when such a dringer green and notes. For vertices the case the other was lightle to describe the other was lightle to deep and one or a color of the other.