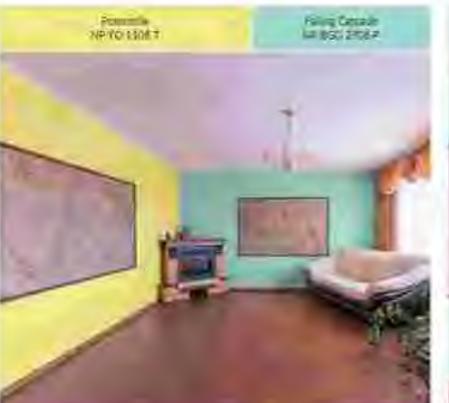

# BASIC GUIDE TO CHOOSING THE RIGHT COLOURS

Although these are no hard and fast rules, there are certain colour combinations that are more appealing. Use the colour wheel to select an inspiration colour scheme that will look great in your home.

### MONOCHROMATIC

Charge any analy and or take of any color, to example inflow greens to a extend finishe color special values on the language or do we consider a color in the green. You could also all different all colorings of any other end pray for early value for the green.

We either uprigram or recording oblige with one or two testing colours. Dispose min or three countries with a 90-degree large. For example, common right with red-owners and marge.

## COMPLEMENTARY

Chause two colours that its apposite such other on the colour wheel - such as purpose and let man a title man colours knyour colour scheise. The result could be a visit combination full of electric deposition of the colour on the strength of the colour o

### TRIADIC

Use the colors that he a whetert on the polor when such a dringer green and notes. For vertices the case the other was lightle to describe the other was lightle to deep and one or a color of the other.