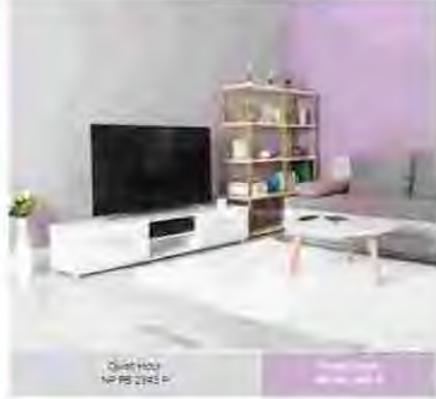

# BASIC GUIDE TO CHOOSING THE RIGHT COLOURS

Although these are no hard and fast rules, there are certain colour combinations that are more appealing. Use the colour wheel to select an inspiration colour scheme that will look great in your home.

### MONOCHROMATIC

Charge any analy and or take of any color, to example inflow greens to a extend finishe color special values on the language or do we consider a color in the green. You could also all different all colorings of any other end pray for early value for the green.