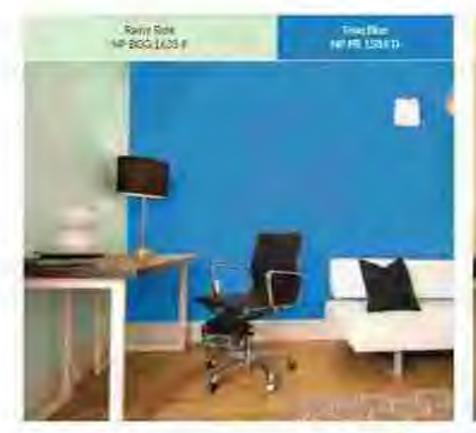

## COMPLEMENTARY

Chause two colours that its apposite such other on the colour wheel - such as purpose and let man a title man colours knyour colour scheise. The result could be a visit combination full of electric deposition of the colour on the strength of the colour o