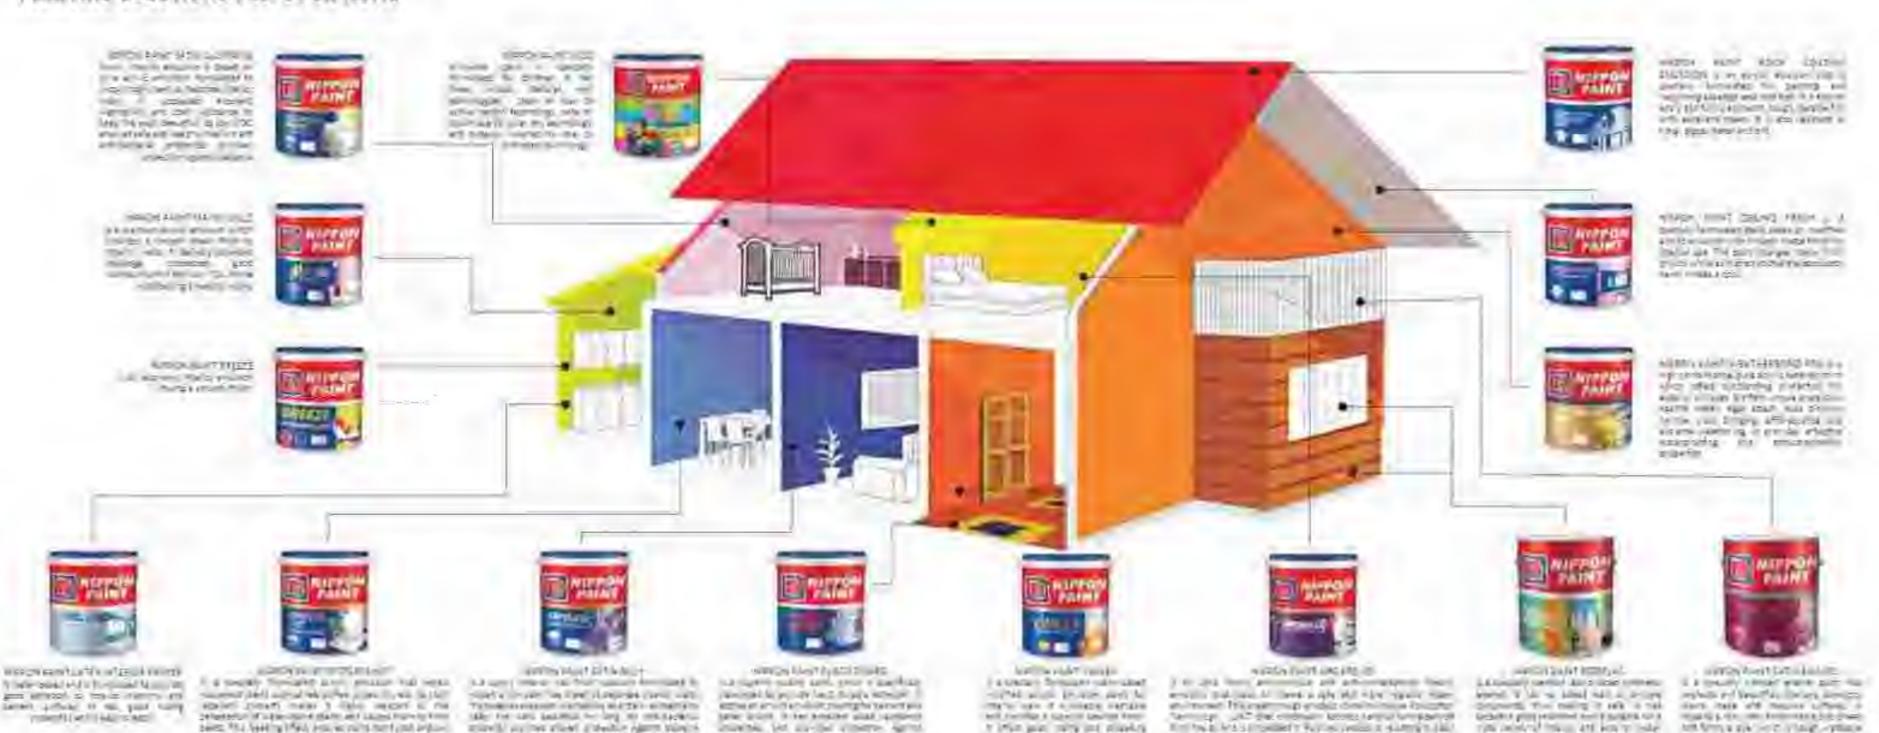

lean bonding
- · Removable and reusable
- Non-toloic

# Selleys RP7



RP7 is a multi-quirpose lubricating and penetrating social.

- Displaces water fremove water layer)
- · Prevent corresion
- · Loosens rusted parts
- + Stop soneaks
- Protect all metal surfaces by providing a protective barrier against corrosive environments such as moisture (water)
- Suitable for household, automotive, manner farm, industrial and building use.

Applications

It is used for noof repair, sealing around chimney and sealing gutter leaks.

Roof abutment sealing around chimney and roof ridge. It is used on board and panels, conding mirror, wood scirting and polystyrene

Applications

NA

100mm x 10m 500mm x 10m NA.

Radiaging

35gm, 50gm & 75gm

420ml and 105 ml pack size

# PAINTING SOLUTIONS FOR YOUR HOME



# EXTERIOR PRODUCTS



WINDS CHARGO AND with miscone and bearing De le serve pe l'este en glacific de la company Property of section 2 for 1 for all and to CO- VERTICAL CO.



Service 185 or In Service white of an artist to the of the extended of comments and the second second CONTRACTOR STATE the state of the same of

to considerate a firm developing the ends of the

THE RESERVE AND ADDRESS.



of this pass -cont Tribe date: comp just on A 100 M 100 M w 1000 of 2 Miles of a court of

enforce on the arms with and many artists.



After 17th a principality months of the last Please and return the commit ed. -

stribbing forms



personal windows territoria (minima) other, in course to compare - Annual Property THE RESERVE OF en fel sel es Printed and E

**ELECTRON** 



C 1 1 99 many and