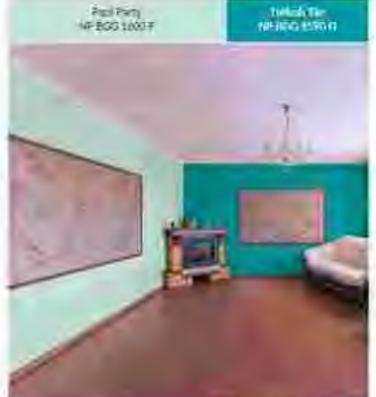

# BASIC GUIDE TO CHOOSING THE RIGHT COLOURS

Although these are no hard and fast rules, there are certain colour combinations that are more appealing. Use the colour wheel to select an inspiration colour scheme that will look great in your home.

### MONOCHROMATIC

Charge any analy and or take of any color, to example inflow greens to a extend finishe color special values on the language or do we consider a color in the green. You could also all different all colorings of any other end pray for early value for the green.

We either uprigram or recording oblige with one or two testing colours. Dispose min or three countries with a 90-degree large. For example, common right with red-owners and marge.

## COMPLEMENTARY

Chause two colours that its apposite such other on the colour wheel - such as purpose and let man a title man colours knyour colour scheise. The result could be a visit combination full of electric deposition of the colour on the strength of the colour o

### TRIADIC

Use the colors that he a whetert on the polor when such a dringer green and notes. For vertices the case the other was lightle to describe the other was lightle to deep and one or a color of the other.