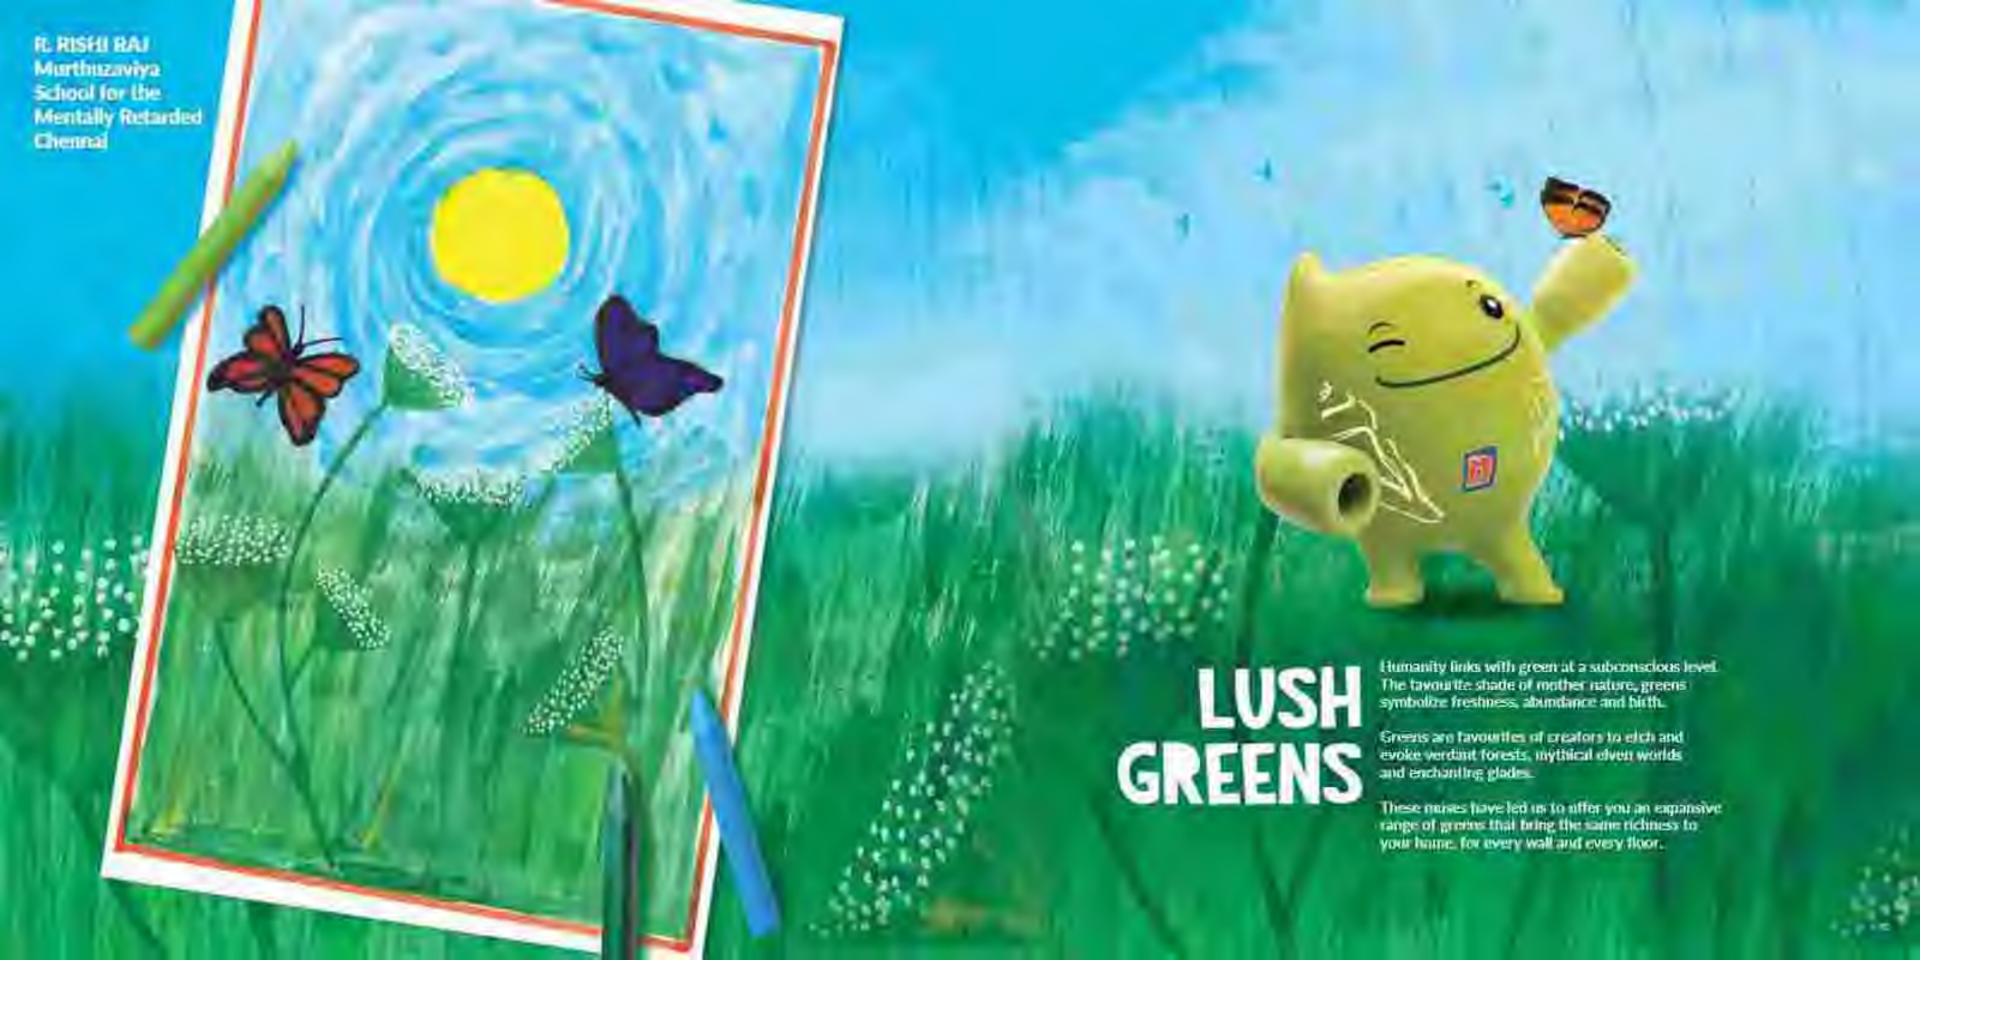

# LEOCKING

Every day bridge change. New liters fachhology & perspectives are constantly challenging the status out and broadening our notizons. Society is recognising the unilimited potential, beauty and capacity for thought in each of us, no matter how we are wired.

It's a happy, inclusive world that we're creating, where the uniqueness of every individual is celebrated. Nippon Paint is proud to be part of this change and hings you a range of odlours inspired by young attists on the spectrum.

# THE COLOURS FOR CHANGE INITIATIVE

Colours for Change is an engoing and far reacting initiative by Nippon Paint to create a platform to recognise the rich talent of children on the spectrum of learning disabilities, much and physical challenges. We started by reacting out to 29 institutions in Chennal, clambatore. Madural Trichy, Thurselyell & Salem (famil Nadu) and Banzalore. Mangalore & Hubil (Karnatalov, it was a free flowing exercise and the children were asked to express their thoughts and itses on carvas, using any art material they preferred.

The response from our young artists was simply overwhelming. Colours for Change received over 650 artworks from Tamil Nadu and 356 from Kamataka. making it a grand rotal of 1006 artworks.

Over 50 drawings were selected for their style imagery and colour by punellists, people well known in the field of art & design. These paintings will leadure as originals across various media for breakfullice our armual many, callingar and this style guide.

We are inordimitely proud of ritiese artists and think it a privilege to shake their expressions and vision.

With an Sacheki - CSD or Carattan

(A Tarride Incidence)

School Application (CSI or it

(a) In Cita chain - Dimmitting option