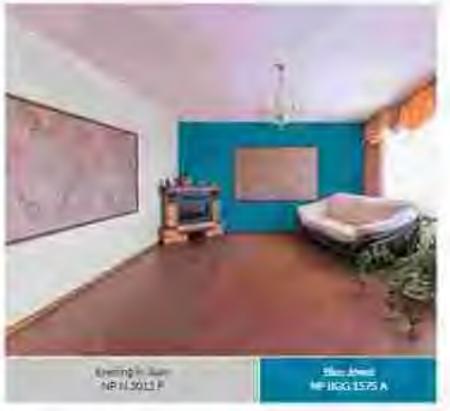

# BASIC GUIDE TO CHOOSING THE RIGHT COLOURS

Although these are no hard and fast rules, there are certain colour combinations that are more appealing. Use the colour wheel to select an inspiration colour scheme that will look great in your home.

### MONOCHROMATIC

Charge any analy and or take of any color, to example inflow greens to a extend finishe color special values on the language or do we consider a color in the green. You could also all different all colorings of any other end pray for early value for the green.

We either uprigram or recording oblige with one or two testing colours. Dispose min or three countries with a 90-degree large. For example, common right with red-owners and marge.

## COMPLEMENTARY

Chause two colours that its apposite such other on the colour wheel - such as purpose and let man a title man colours knyour colour scheise. The result could be a visit combination full of electric deposition of the colour on the strength of the colour o

### TRIADIC

Use the colors that he a whetert on the polor when such a dringer green and notes. For vertices the case the other was lightle to describe the other was lightle to deep and one or a color of the other.