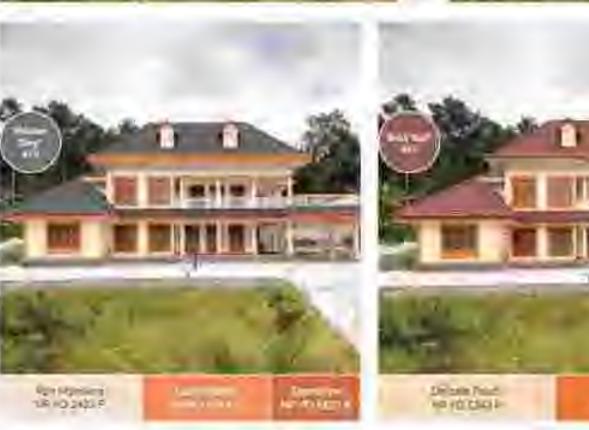

# BASIC GUIDE TO CHOOSING THE RIGHT COLOURS

Although these are no hard and fast rules, there are certain colour combinations that are more appealing. Use the colour wheel to select an inspiration colour scheme that will look great in your home.