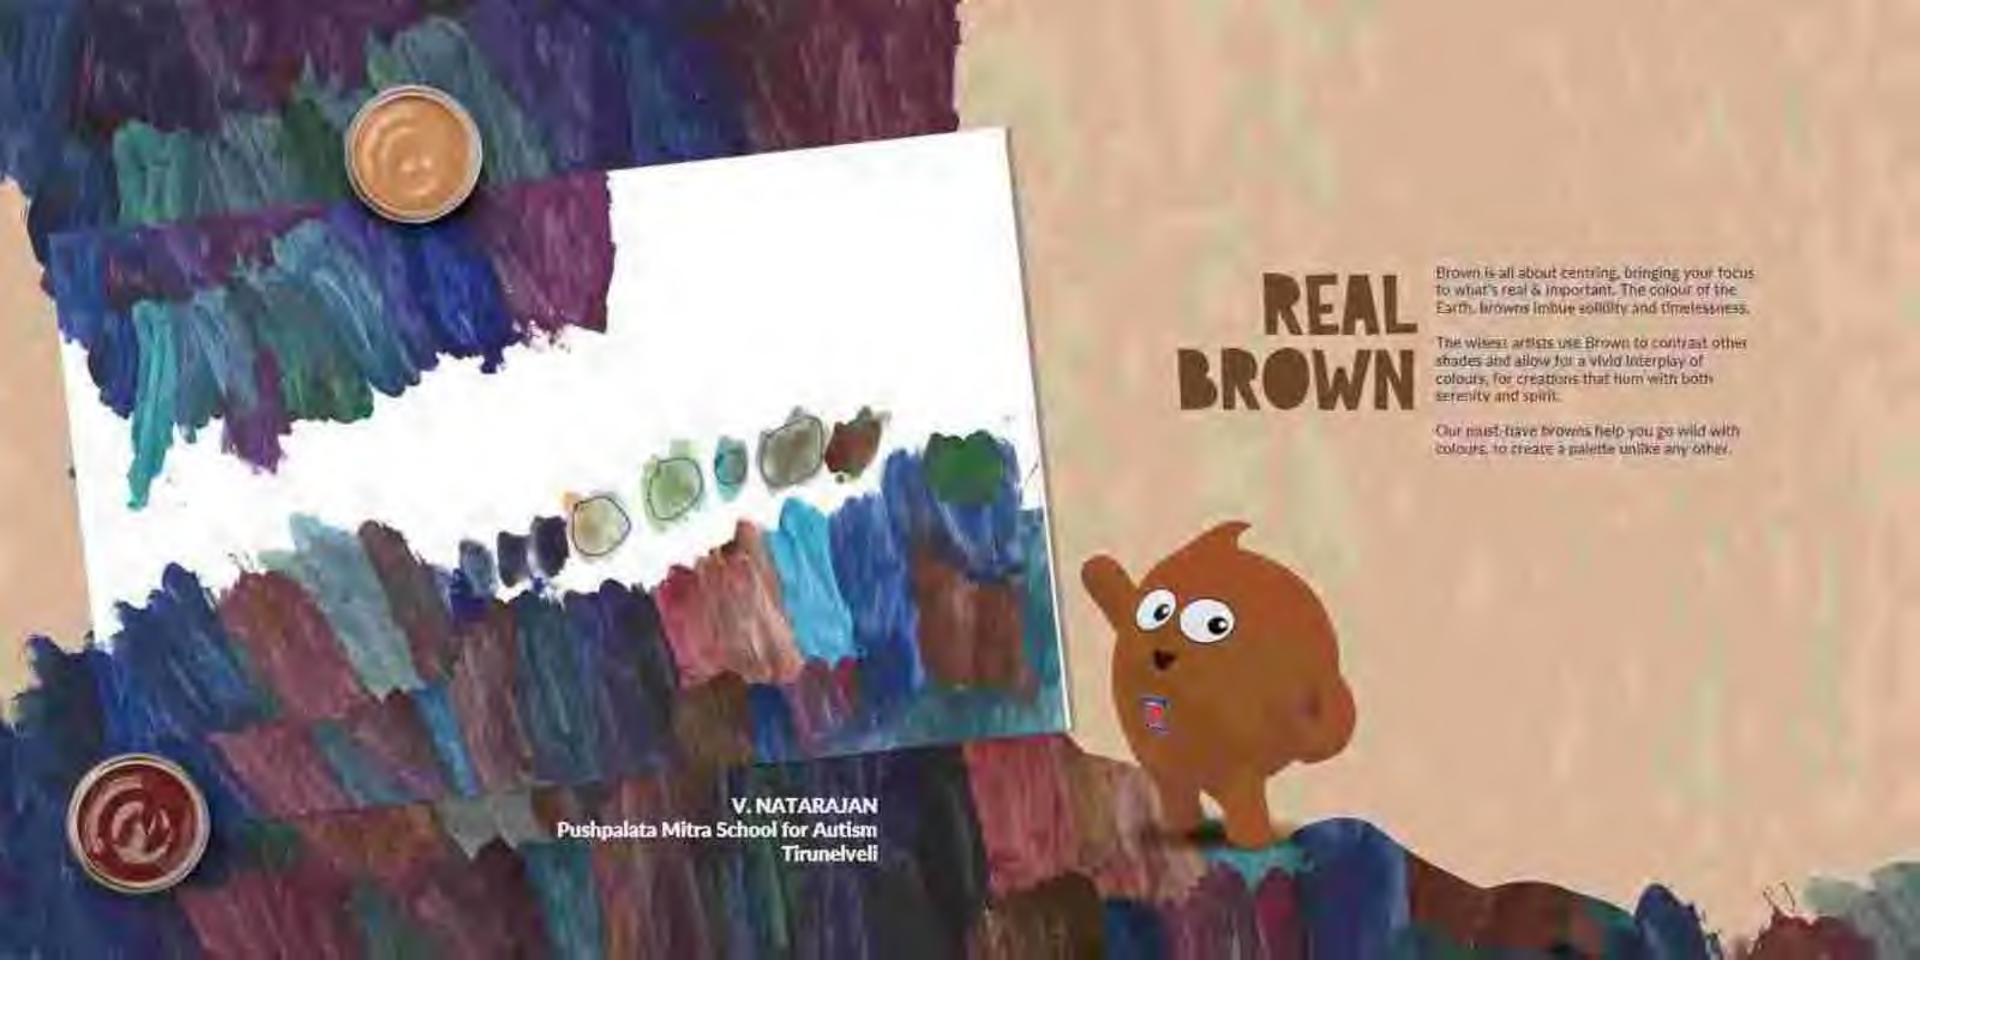

d notes. For vertices the case the other was lightle to describe the other was lightle to deep and one or a color of the other.









Per Dood NP DW 10377 Select Whele In

White Late N 2000 WO Get Sport Falles NP/OW 2210 P Set Girt NP DW 1013 F Gram Para NP OW 1072 F

Candelmon NATAN 2018 F Watting William NP DW 1071 F

















NAME OF TAXABLE

Chestey White NPCW SCSEP



5000

FEDY LOLY F

Bandar.

F#109V22907

Deity White

NECW MORE

Girmina.

AND TOTAL

Size White

NEOH YEAR

Unit a Service St.

HEISH WAR

FERRISHEF

Ser Core

PERMITTE













































Sattle Design

























































































































































IN DOCUMENT

nie GW 2255 F













































# INTERIOR COLOUR GROUPS

| OFF W                              | HITES                             | YELLOWS &                         | ORANGES                      | PEACHES                                                                                                                                                                                                                       | & REDS                              | PINKS & PURPLES