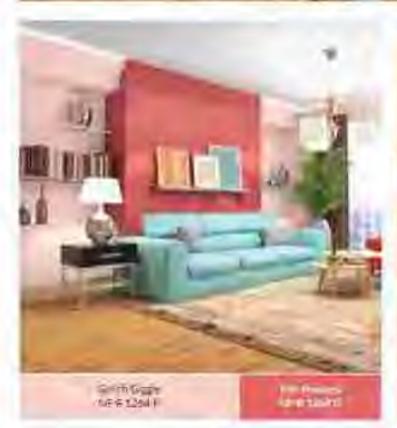

# BASIC GUIDE TO CHOOSING THE RIGHT COLOURS

Although these are no hard and fast rules, there are certain colour combinations that are more appealing. Use the colour wheel to select an inspiration colour scheme that will look great in your home.

We either uprigram or recording oblige with one or two testing colours. Dispose min or three countries with a 90-degree large. For example, common right with red-owners and marge.

## COMPLEMENTARY

Chause two colours that its apposite such other on the colour wheel - such as purpose and let man a title man colours knyour colour scheise. The result could be a visit combination full of electric deposition of the colour on the strength of the colour o

### TRIADIC

Use the colors that he a whetert on the polor when such a dringer green and notes. For vertices the case the other was lightle to describe the other was lightle to deep and one or a color of the other.