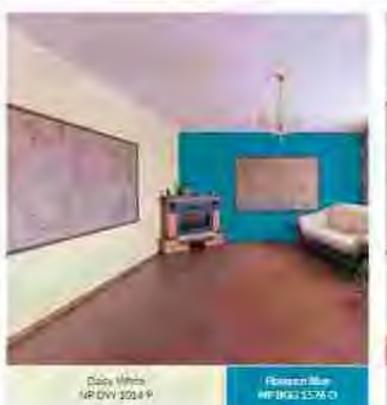

# BASIC GUIDE TO CHOOSING THE RIGHT COLOURS

Although these are no hard and fast rules, there are certain colour combinations that are more appealing. Use the colour wheel to select an inspiration colour scheme that will look great in your home.

### MONOCHROMATIC

Charge any analy and or take of any color, to example inflow greens to a extend finishe color special values on the language or do we consider a color in the green. You could also all different all colorings of any other end pray for early value for the green.

We either uprigram or recording oblige with one or two testing colours. Dispose min or three countries with a 90-degree large. For example, common right with red-owners and marge.

## COMPLEMENTARY

Chause two colours that its apposite such other on the colour wheel - such as purpose and let man a title man colours knyour colour scheise. The result could be a visit combination full of electric deposition of the colour on the strength of the colour o

### TRIADIC

Use the colors that he a whetert on the polor when such a dringer green and notes. For vertices the case the other was lightle to describe the other was lightle to deep and one or a color of the other.