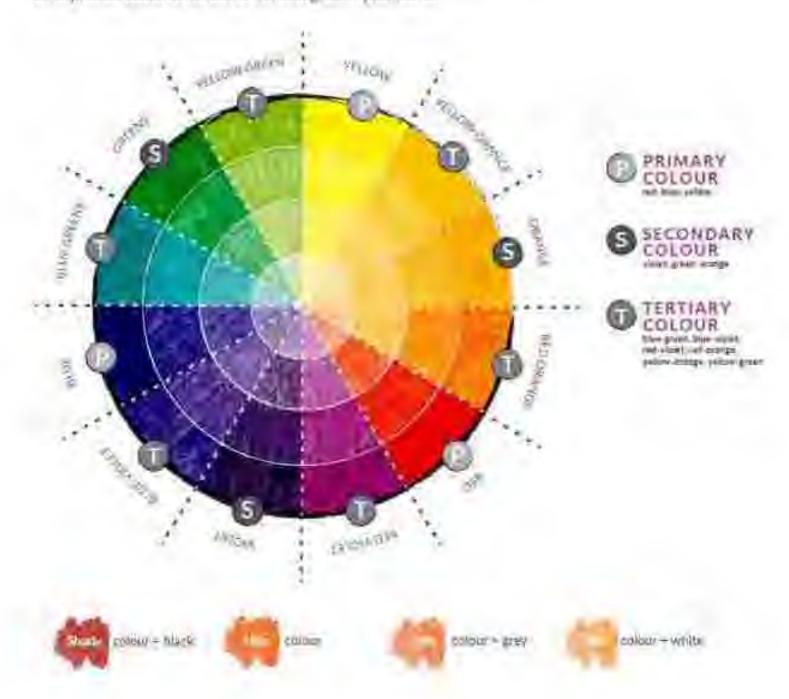

# BASIC GUIDE TO CHOOSING THE RIGHT COLOURS

Although these are no hard and fast rules, there are certain colour combinations that are more appealing. Use the colour wheel to select an inspiration colour scheme that will look great in your home.

### MONOCHROMATIC

Charge any analy and or take of any color, to example inflow greens to a extend finishe color special values on the language or do we consider a color in the green. You could also all different all colorings of any other end pray for early value for the green.

We either uprigram or recording oblige with one or two testing colours. Dispose min or three countries with a 90-degree large. For example, common right with red-owners and marge.

## COMPLEMENTARY

Chause two colours that its apposite such other on the colour wheel - such as purpose and let man a title man colours knyour colour scheise. The result could be a visit combination full of electric deposition of the colour on the strength of the colour o

### TRIADIC

Use the colors that he a whetert on the polor when such a dringer green and notes. For vertices the case the other was lightle to describe the other was lightle to deep and one or a color of the other.