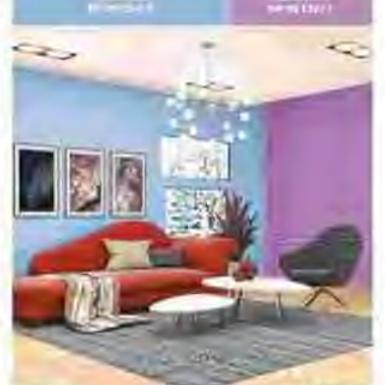

### TRIADIC

Use the colors that he a whetert on the polor when such a dringer green and notes. For vertices the case the other was lightle to describe the other was lightle to deep and one or a color of the other.